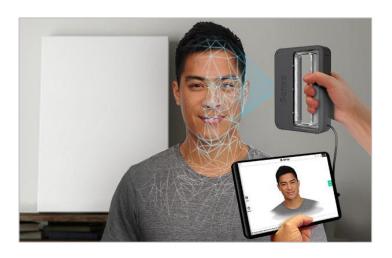

# **Engineering Solutions (3D Scanners)**

A **3D** scanner is a device that analyses a real-world object or environment to collect data on its shape and possibly its appearance. The collected data can then be used to construct digital three-dimensional models.