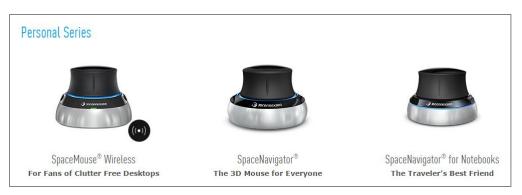

# **Engineering Solutions (3D Mouse)**

### Imagine being able to go inside your screen to enter your 3D model...

Redefine the way you work with 3D applications. Pan, zoom and rotate as if you're holding the model in your hand. The programmable keys can conserve functions and shortcuts to access applications faster. Push, pull, twist or tilt the cap a fraction of inch to simultaneously pan, zoom and rotate 3D imagery.