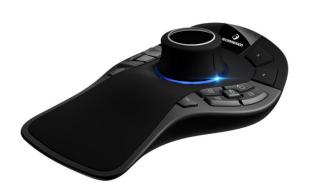

# **Engineering Solutions (3D Mouse)**

### Imagine being able to go inside your screen to enter your 3D model...

Redefine the way you work with 3D applications. Pan, zoom and rotate as if you're holding the model in your hand. The programmable keys can conserve functions and shortcuts to access applications faster. Push, pull, twist or tilt the cap a fraction of inch to simultaneously pan, zoom and rotate 3D imagery.