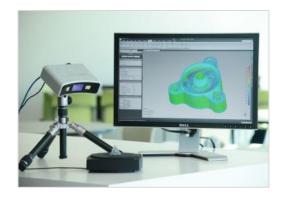

# **Engineering Solutions (3D Scanners)**

A **3D** scanner is a device that analyses a real-world object or environment to collect data on its shape and possibly its appearance. The collected data can then be used to construct digital three-dimensional models.