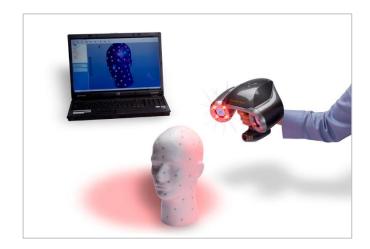

# **Engineering Solutions (3D Scanners)**

A **3D** scanner is a device that analyses a real-world object or environment to collect data on its shape and possibly its appearance. The collected data can then be used to construct digital three-dimensional models.