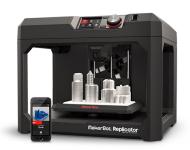

## **Engineering Solutions (3D Printers)**

3D printing is a various processes to make a three-dimensional object. In 3D printing, additive processes are used, in which successive layers of material are laid down under computer control. These objects can be of almost any shape or geometry, and are produced from a 3D model.

MakerBot Printers Designed for professional use, 3D printer can create directly from your CAD software, models of flawless work, composed of elements such as durable ABS plastic that can be sanded, milled, and even painted.