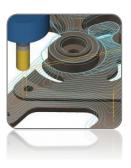

# Mastercam.

Mastercam is the most widely used CAM software worldwide and remains the program of choice among CNC programmers. Mastercam Mill is delivering the most comprehensive milling package with powerful new toolpaths and techniques. Big and small companies in every industry trust Mastercam, the most widely used CAD/CAM software in the world. As pioneers in CAD/CAM for nearly two decades, CNC Software.