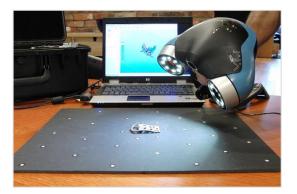

# **Engineering Solutions (3D Scanners)**

A **3D** scanner is a device that analyses a real-world object or environment to collect data on its shape and possibly its appearance. The collected data can then be used to construct digital three-dimensional models.