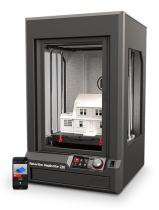

## **Engineering Solutions (3D Printers)**

3D printing is a various processes to make a three-dimensional object. In 3D printing, additive processes are used, in which successive layers of material are laid down under computer control. These objects can be of almost any shape or geometry, and are produced from a 3D model.

MakerBot Printers Designed for professional use, 3D printer can create directly from your CAD software, models of flawless work, composed of elements such as durable ABS plastic that can be sanded, milled, and even painted.