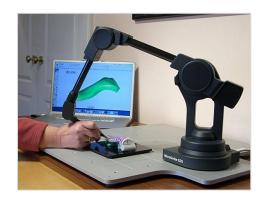

# **Engineering Solutions (3D Scanners)**

A **3D** scanner is a device that analyses a real-world object or environment to collect data on its shape and possibly its appearance. The collected data can then be used to construct digital three-dimensional models.